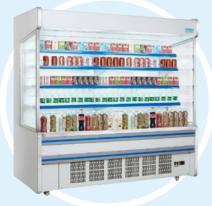

## UPRIGHT & 2 IN 1 SERIES

Suitable for meats, drinks, sauce, vegetables and etc.

\*All photos shown for reference purposes only. COPYRIGHT (C) 2023 POWER COOL EQUIPMENTS | ALL RIGHTS RESERVED