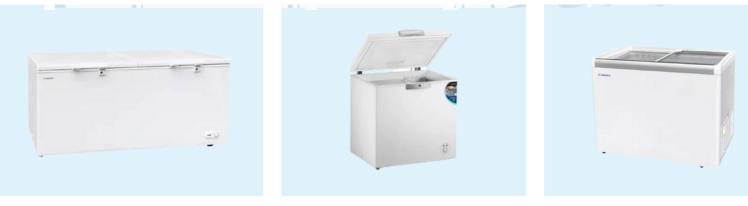

# CHEST / ISLAND FREEZER SERIES

Suitable for meats, drinks, sauce, vegetables and etc.

**Chest Freezer** 

**island Freezer** 

Solid Door (Manual Defrost) BD (W) 327, BD (W) 520, BD (W) 600 Glass Door (Manual Defrost) HT-SC/SD(W)-336B, HT-SC/SD(W)-516B