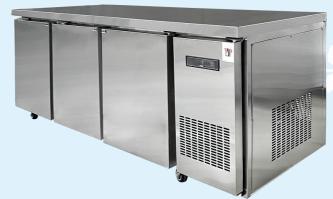

3 Door \*\* Chiller / Freezer \*\* (2.1M) EQ-2100CCM/ CFM

\*All photos shown for reference purposes only. COPYRIGHT © 2023 POWER COOL EQUIPMENTS | ALL RIGHTS RESERVED