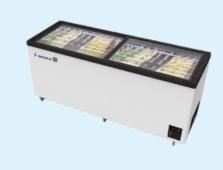

<u>Glass Door (Auto Defrost)</u> YL-ISF-SD0.7A YL-ISF-SD0.7AG

YL-ISF-SD0.8A YL-ISF-SD0.8AG

 $\langle \langle \langle \langle \langle$ 

SCSD-568S

**Shang**hai

\*All photos shown for reference purposes only. COPYRIGHT © 2023 POWER COOL EQUIPMENTS | ALL RIGHTS RESERVED