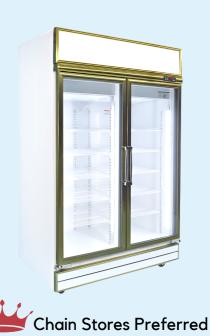

### i-max

## UPRIGHT & 2 IN 1 SERIES

Suitable for meats, drinks, sauce, vegetables and etc.

\*All photos shown for reference purposes only. COPYRIGHT (C) 2023 POWER COOL EQUIPMENTS | ALL RIGHTS RESERVED