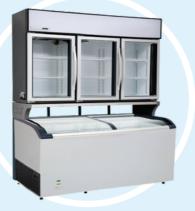

# CHEST / ISLAND FREEZER SERIES

Suitable for meats, drinks, sauce, vegetables and etc.

**Chest Freezer** 

**island Freezer** 

Solid Door (Manual Defrost) BD (W) 327, BD (W) 520, BD (W) 600 Glass Door (Manual Defrost) HT-SC/SD(W)-336B, HT-SC/SD(W)-516B

<u>Glass Door (Auto Defrost)</u> YL-ISF-SD0.7A YL-ISF-SD0.7AG

YL-ISF-SD0.8A YL-ISF-SD0.8AG

 $\langle \langle \langle \langle \langle$ 

SCSD-568S

**Shang**hai

\*All photos shown for reference purposes only. COPYRIGHT © 2023 POWER COOL EQUIPMENTS | ALL RIGHTS RESERVED