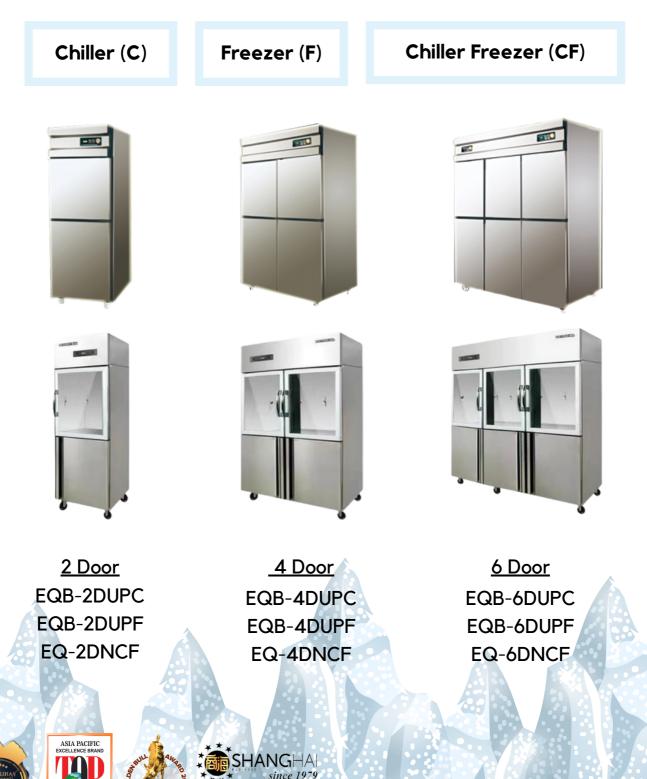

### **OUR PRODUCTS**

- 1. Display Series
- 2. Chiller Freezer Series
- 3. Upright Series
- 4. Counter Series
- 5. Chest / Island Freezer Series
- 6. Special Series (Cold Room, Custom Made)

Inverter technology in commercial refrigerators offers several advantages compared to traditional refrigeration systems. Here are some benefits of inverter commercial refrigerators: