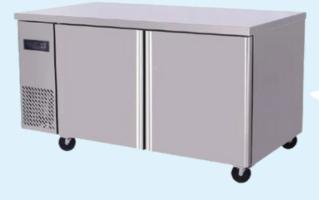

## COUNTER SERIES

Suitable for meats, drinks, sauce, vegetables and etc.

2 Door \*\* Freezer \*\* (1.2M) YD-1200CFM

2 Door \*\* Chiller / Freezer \*\* (1.2M) EQ-1200CCM/ CFM (1.5M) EQ-1500CCM/ CFM (1.8M) EQ-1800CCM/ CFM

3 Door \*\* Chiller / Freezer \*\* (2.1M) EQ-2100CCM/ CFM

\*All photos shown for reference purposes only. COPYRIGHT © 2023 POWER COOL EQUIPMENTS | ALL RIGHTS RESERVED