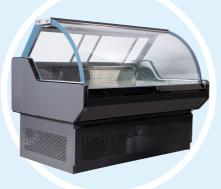

### i-max

## UPRIGHT & 2 IN 1 SERIES

Suitable for meats, drinks, sauce, vegetables and etc.

\*All photos shown for reference purposes only. COPYRIGHT (C) 2023 POWER COOL EQUIPMENTS | ALL RIGHTS RESERVED