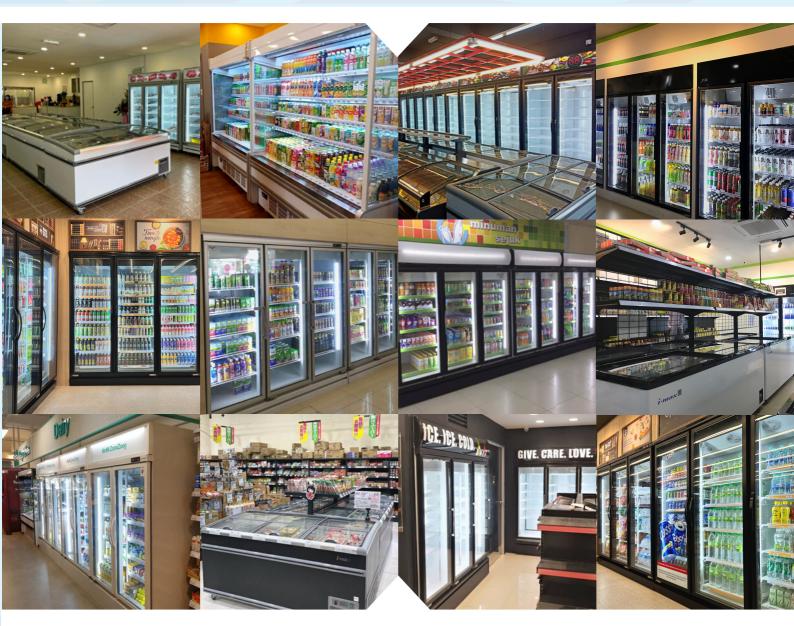

### **OUR PRODUCTS**

- 1. Display Series
- 2. Chiller Freezer Series
- 3. Upright Series
- 4. Counter Series
- 5. Chest / Island Freezer Series
- 6. Special Series (Cold Room, Custom Made)

Inverter technology in commercial refrigerators offers several advantages compared to traditional refrigeration systems. Here are some benefits of inverter commercial refrigerators: