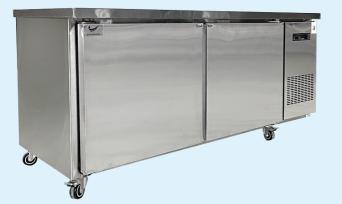

## COUNTER SERIES

Suitable for meats, drinks, sauce, vegetables and etc.

2 Door \*\* Freezer \*\* (1.2M) YD-1200CFM

2 Door \*\* Chiller / Freezer \*\* (1.2M) EQ-1200CCM/ CFM (1.5M) EQ-1500CCM/ CFM (1.8M) EQ-1800CCM/ CFM