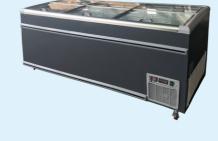

# CHEST / ISLAND FREEZER SERIES

Suitable for meats, drinks, sauce, vegetables and etc.

**Chest Freezer** 

**island Freezer** 

Solid Door (Manual Defrost) BD (W) 327, BD (W) 520, BD (W) 600 Glass Door (Manual Defrost) HT-SC/SD(W)-336B, HT-SC/SD(W)-516B

<u>Glass Door (Auto Defrost)</u> YL-ISF-SD0.7A YL-ISF-SD0.7AG

YL-ISF-SD0.8A YL-ISF-SD0.8AG

 $\langle \langle \langle \langle \langle$ 

SCSD-568S

**Shang**hai

\*All photos shown for reference purposes only. COPYRIGHT © 2023 POWER COOL EQUIPMENTS | ALL RIGHTS RESERVED