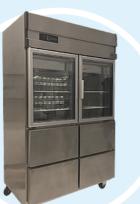

## COUNTER SERIES

Suitable for meats, drinks, sauce, vegetables and etc.

2 Door \*\* Freezer \*\* (1.2M) YD-1200CFM

2 Door \*\* Chiller / Freezer \*\* (1.2M) EQ-1200CCM/ CFM (1.5M) EQ-1500CCM/ CFM (1.8M) EQ-1800CCM/ CFM

3 Door \*\* Chiller / Freezer \*\* (2.1M) EQ-2100CCM/ CFM

\*All photos shown for reference purposes only. COPYRIGHT © 2023 POWER COOL EQUIPMENTS | ALL RIGHTS RESERVED